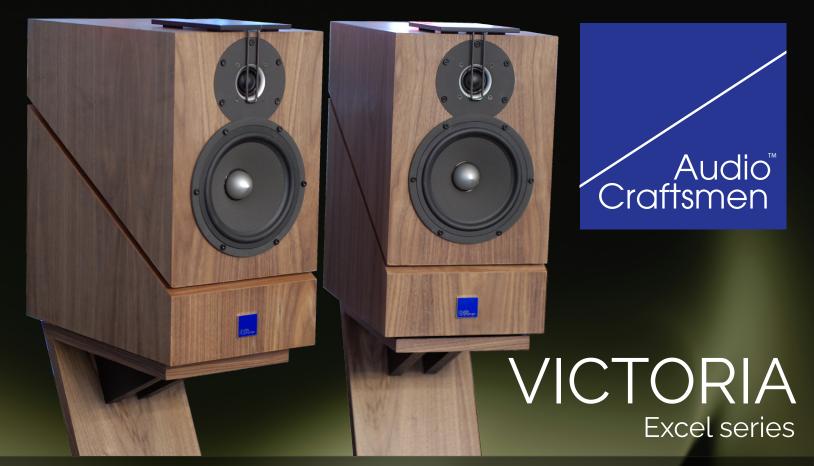

The Victoria is a premium two-way stand mount speaker adorned in real wood veneer. Utilizing the best European/Scandinavian-made tweeters and woofers along with European/French crossover components, the Victoria possesses all the ingredients of a state-of theart high-end speaker. Our signature split and angled cabinet design along with details such as EMS, gold plated wire lugs, hand soldering, oxygen free 99.99% pure copper wiring, computer-assisted cabinet cutting, hand assembly and finishing all work together to make a spectacular speaker that is of heirloom quality, sonically superior and is also a work of art.

## Details

2 way bass reflex with rear port
180 mm mid/bass driver
29 mm tweeter
Frequency range 42Hz - 25KHz +/- 2dB
X-over frequency is 2.2 KHz
88 dB efficiency
Impedance 8 ohm
25 to 125 W suggested amplifier wattage