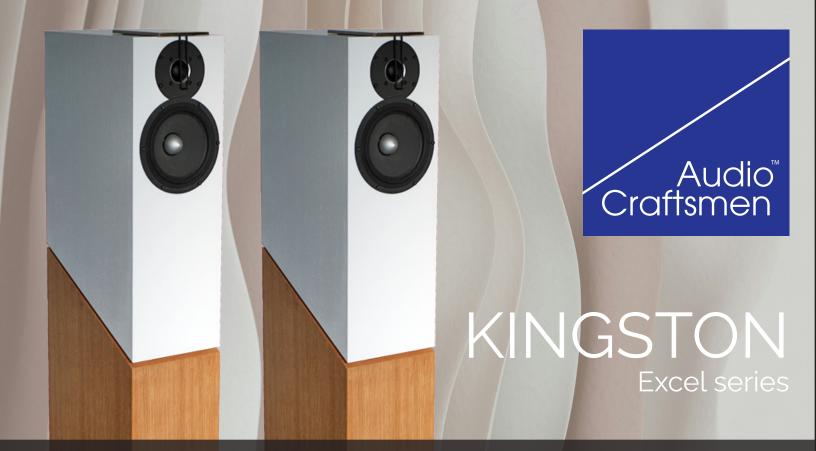

The Kingston is a premium two-way floor standing speaker adorned in real wood veneer. Utilizing the best European/Scandinavian-made tweeters and woofers along with European/French crossover components, the Kingston possess all the ingredients of a state -of-the-art high-end speaker. Our signature split and angled cabinet design along with details such as EMS, gold plated wire lugs, hand soldering, steel spike tip toes, solid hardwood feet, oxygen free 99.99% pure copper wiring, computer assisted cabinet cutting, hand assembly and finishing all work together to make a spectacular speaker that is of heirloom quality, sonically superior and is also a work of art.

## **Details**

2 way bass reflex with rear port
180 mm mid/bass driver
29 mm tweeter
Frequency range 40Hz - 25 KHz +/- 2dB
X-over frequency is 2.2 KHz
88 dB efficiency
Impedance 8 ohm
25 to 125 W suggested amplifier wattage

## Dimensions & Weight

Height 38 1/4 in / 97 cm
Width 8 in / 20 cm
Depth 12 in / 30.5 cm
Weight 55 Lbs / 25 Kgs each